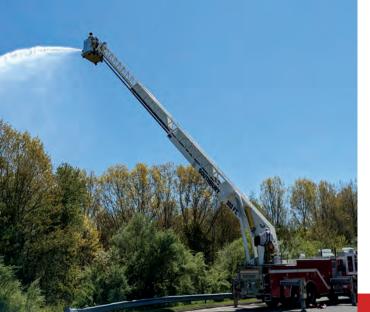

### Water Supply

When getting water to a fire, seconds count. The Water Tanker is an essential part of covering Southbury's 40 square miles. With only a percentage of Southbury having hydrant access, the fire department relies on Tankers like the one pictured below to provide mobile water to any location.





#### Your Donations help our Firefighters:

Pay For Training Purchase the Latest Equipment Host Fire Prevention Events

**Recruit New Members** 



## **Thank You!**



WWW.SOUTHBURYFIRE.COM

#### FOR EMERGENCIES DIAL 9-1-1



# SOUTHBURY VOLUNTEER FIRE DEPT.

SOUTHBURY VOL. FIREMENS

TTI

DIAL 911