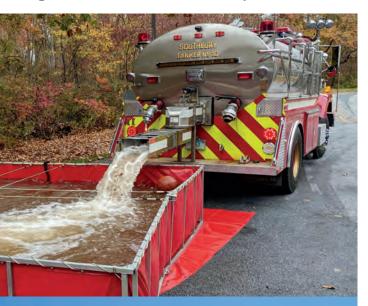

### Water Supply

When getting water to a fire, seconds count. The Water Tanker is an essential part of covering Southbury's 40 square miles. With only a percentage of Southbury having hydrant access, the fire department relies on Tankers like the one pictured below to provide mobile water to any location.